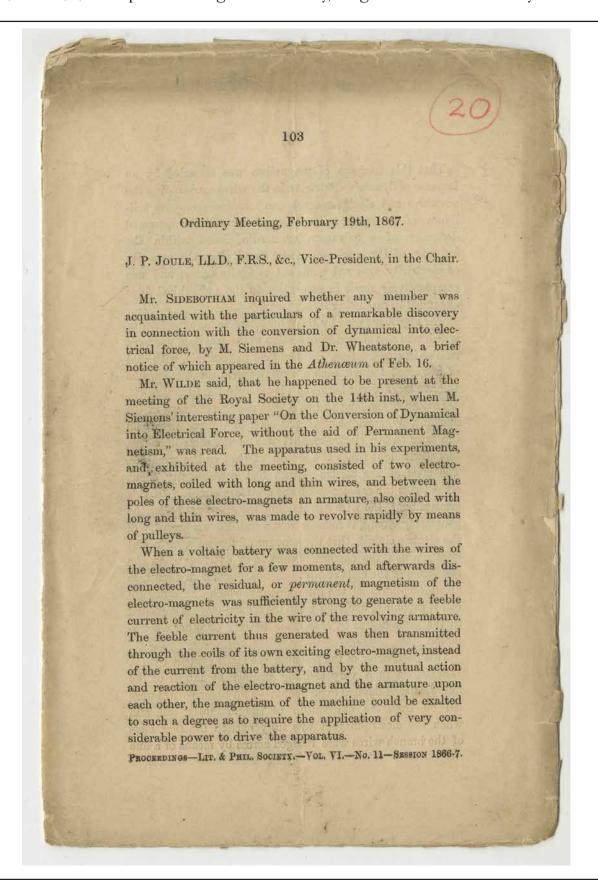

#### K/PP107/3/1/20

Offprint from the Proceedings of the Literary and Philosophical Society of Manchester, Ordinary Meeting chaired by James Prescott Joule (1818-1889), physicist, describing the pioneering work of Charles William [Karl Wilhelm] Siemens (1823-1883), electrical engineer and metallurgist, and Wheatstone in relation to the development of the dynamo, page 103, 1867 Feb 19.

King's College London Archives

K/PP107/3/1 - Papers relating to electricity, magnetism and thermodynamics