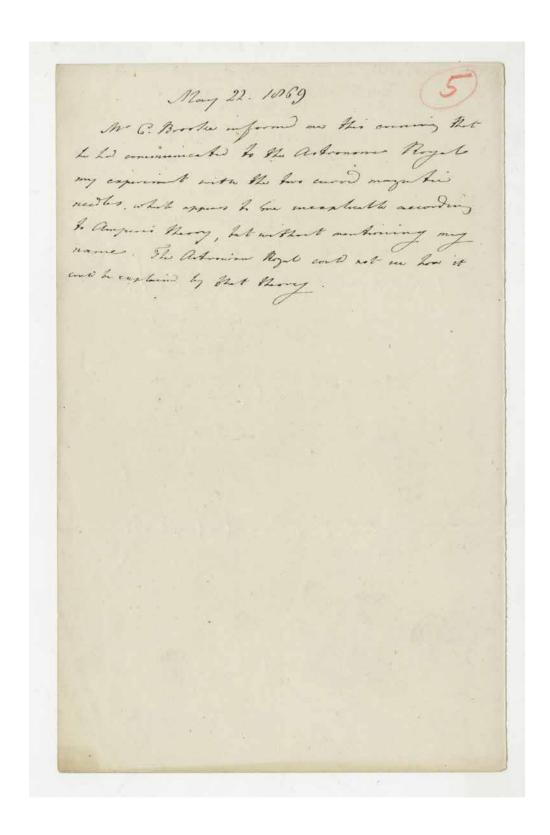

#### K/PP107/3/1/5

Note relating to communication between Charles Brooke (1804-1879), surgeon and inventor of measuring instruments, and George Biddell Airy (1801-1892), mathematician and Astronomer Royal, 1869 May 22.