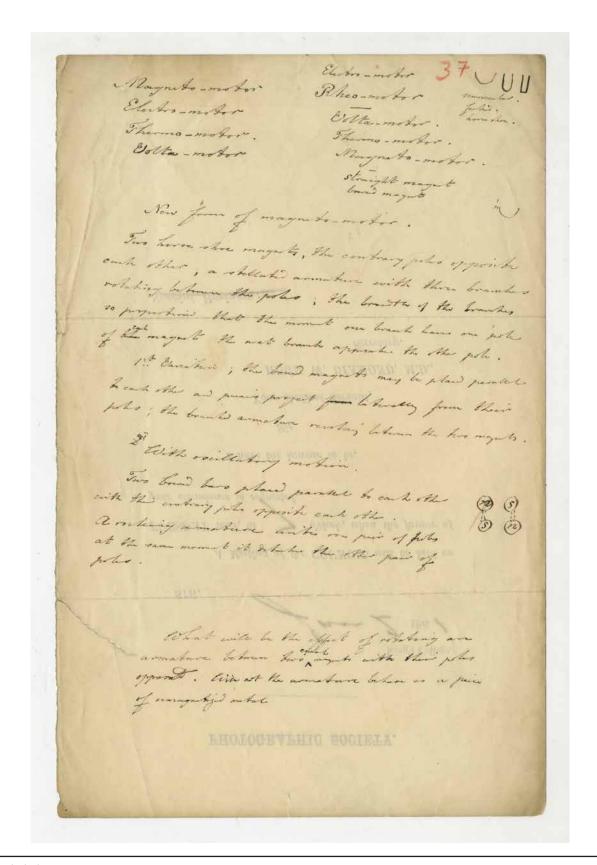

|

#### K/PP107/3/1/33

Draft paper describing experiments conducted with an armature coil excited by a magneto-electric machine in a circuit with the electro-magnet, [1867], page 4.

K/PP107/3/1 - Papers relating to electricity, magnetism and thermodynamics



#### K/PP107/3/1/37

Notes including list of potential names for Wheatstone's new form of 'magneto-motor' [possibly his self-exciting generator, demonstrated to the Royal Society in 1867] including 'volta-motor' and 'rheo-motor', [1867].

K/PP107/3/1 - Papers relating to electricity, magnetism and thermodynamics



#### K/PP107/3/1/38

Notes with sketch diagrams describing different methods of obtaining currents alternately in opposite directions without breaking the circuit using a 'magnetic rheomotor' [possibly his self-exciting generator, demonstrated to the Royal Society in 1867], [1867], page 1.

K/PP107/3/1 - Papers relating to electricity, magnetism and thermodynamics



#### K/PP107/3/1/38

Notes with sketch diagrams describing different methods of obtaining currents alternately