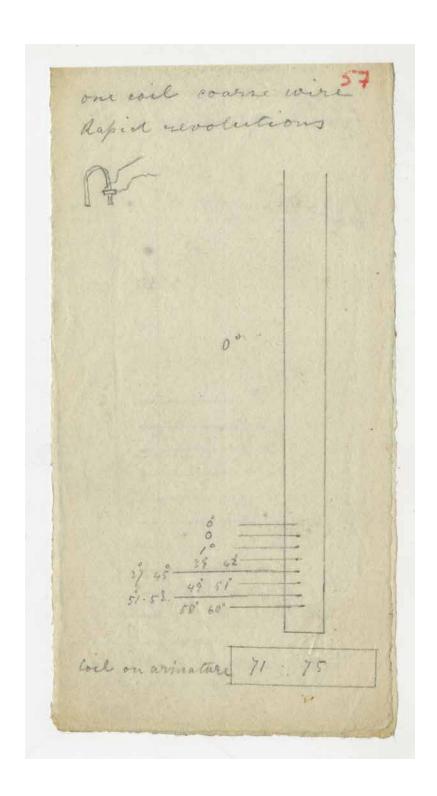

#### K/PP107/3/1/13

List of experiments to be made including using a magnet with armature moved by a falling weight, 1868 Oct.

K/PP107/3/1 - Papers relating to electricity, magnetism and thermodynamics