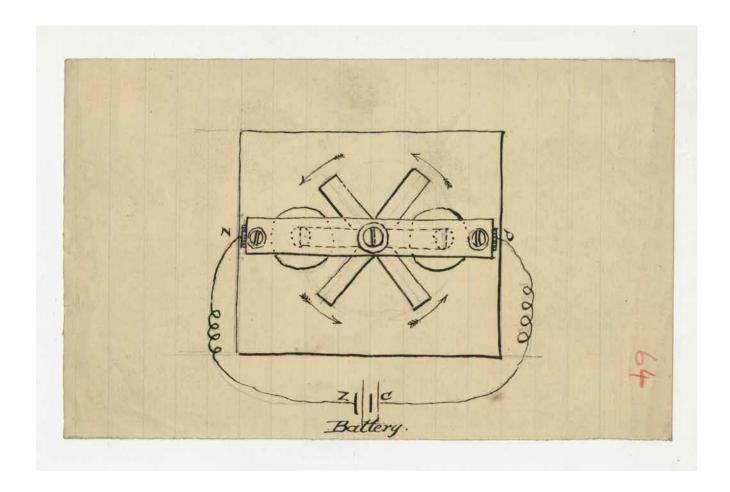

#### K/PP107/3/1/18

Notes describing a magneto-electric machine, [1839-1870], pages 1 and 2.

K/PP107/3/1 - Papers relating to electricity, magnetism and thermodynamics

On some Litheto unhamme relations between Magnetism and Electricity. anguis comparison of a Majort and a when clarking telia or solined. The has of reciprosity does not exist, for a habie somewhing a soft iron but render it magnetic so long as the count late; but a magnitic against surrouling a Llix does not excite a convent in the latter I I am aframing this before the experiment is his).

Thompsis

a pulse within a symple maynet cache no magnetism there , with does a magnet within a helia podem any proment awant in the lake. The is a remarkable different between a bubula mayout and a lelix; in the former the pertining the assent or counts on the outside of the aghide any in opposite direction, and in the liter they are in the same Sweeters. The may account for some of their Intention prentainties I have combanted a holix in which the condition of the comment in this respect are the same as then in the magnet, and I cannot that its offer wire he analogues he then of the magnet. a regulario experiment may be made to show that little many of a conduction muchel, with not be a ratilitate for the thombie myselicameter. 000