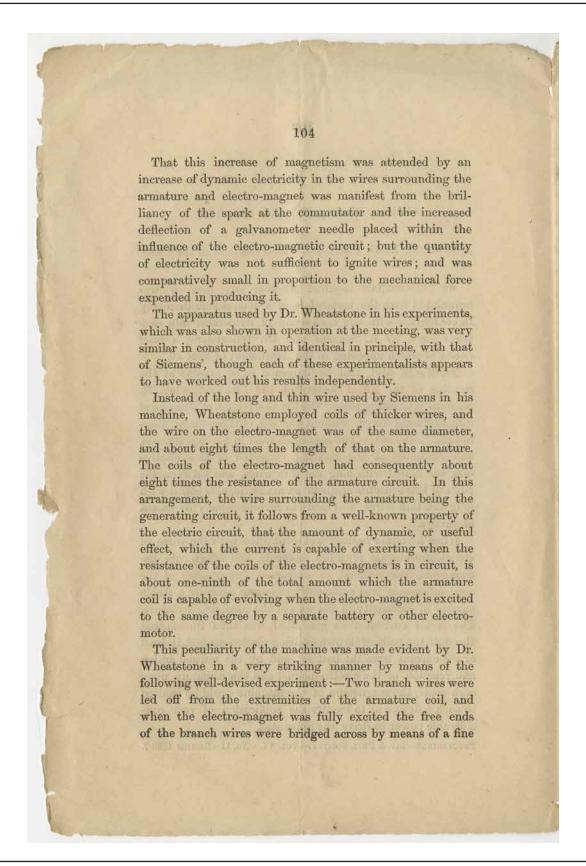

### K/PP107/3/1/20

Offprint from the Proceedings of the Literary and Philosophical Society of Manchester, Ordinary Meeting chaired by James Prescott Joule (1818-1889), physicist, describing the pioneering work of Charles William [Karl Wilhelm] Siemens (1823-1883), electrical engineer and metallurgist, and Wheatstone in relation to the development of the dynamo, page 104, 1867 Feb 19.

King's College London Archives

K/PP107/3/1 - Papers relating to electricity, magnetism and thermodynamics