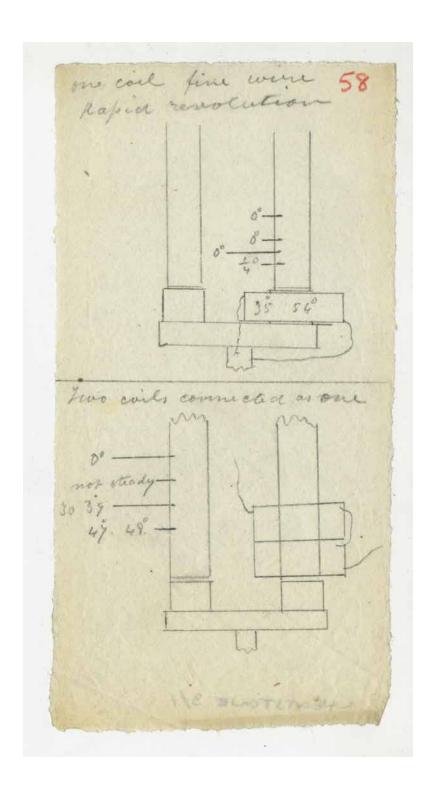

#### K/PP107/3/1/13

List of experiments to be made including using a magnet with armature moved by a falling weight, 1868 Oct.

K/PP107/3/1 - Papers relating to electricity, magnetism and thermodynamics