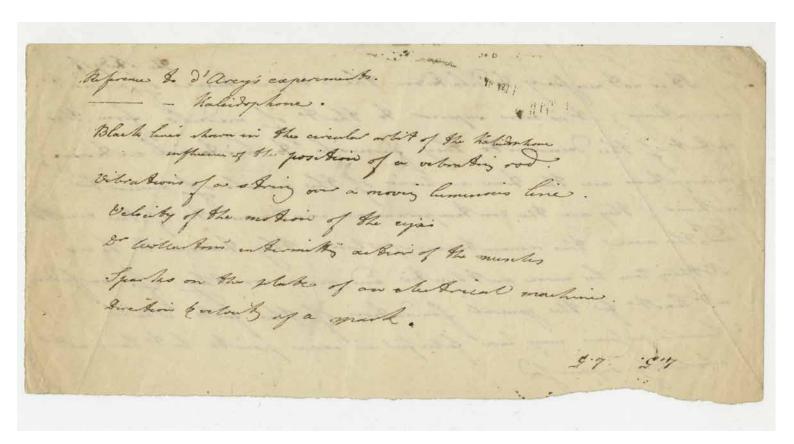

#### K/PP107/3/1/1

Note on Wheatstone's 'kaleidophone' on reverse of note on the importance of 'ancient inscriptions', [1839-1870], page 2.

K/PP107/3/1 - Papers relating to electricity, magnetism and thermodynamics