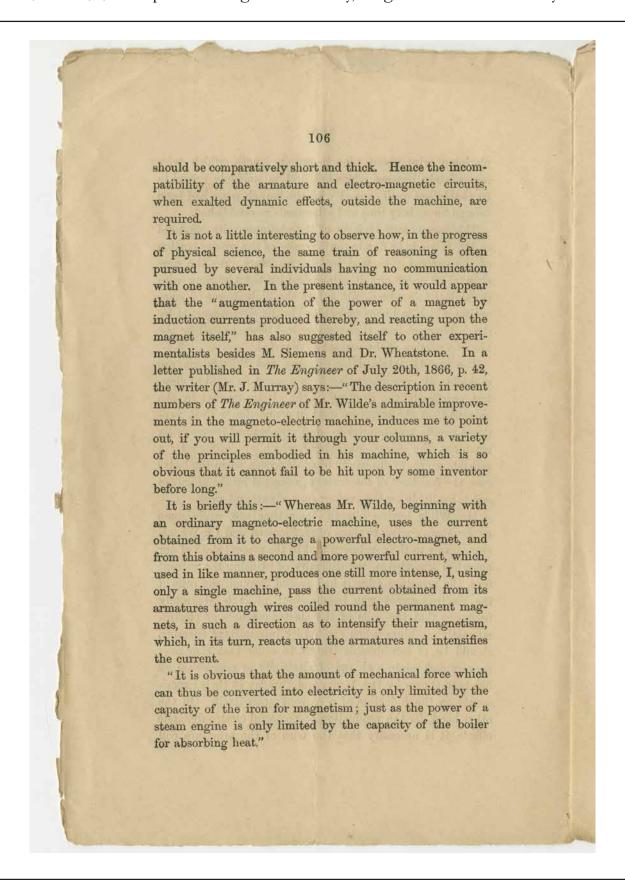

#### K/PP107/3/1/20

Offprint from the Proceedings of the Literary and Philosophical Society of Manchester, Ordinary Meeting chaired by James Prescott Joule (1818-1889), physicist, describing the pioneering work of Charles William [Karl Wilhelm] Siemens (1823-1883), electrical engineer and metallurgist, and Wheatstone in relation to the development of the dynamo, page 106, 1867 Feb 19.