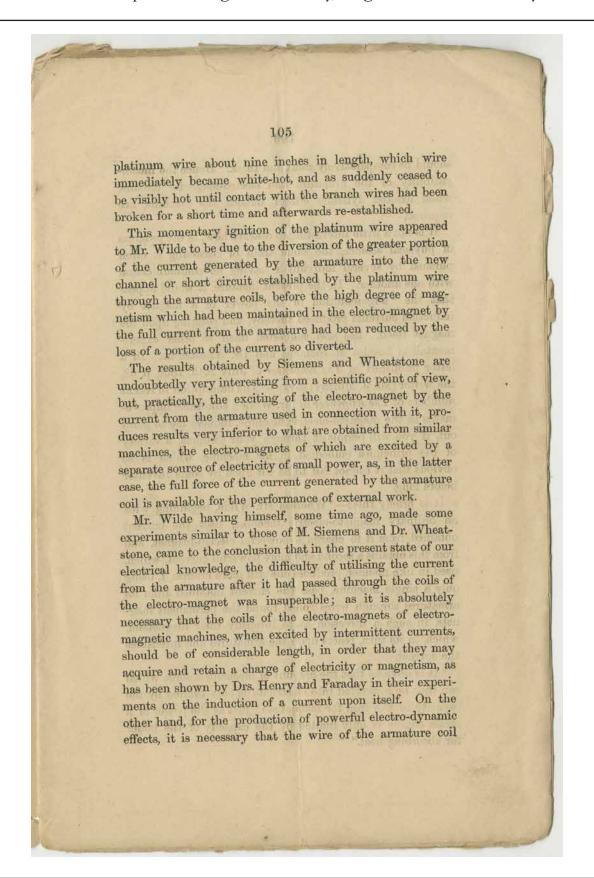

### K/PP107/3/1/20

Offprint from the Proceedings of the Literary and Philosophical Society of Manchester, Ordinary Meeting chaired by James Prescott Joule (1818-1889), physicist, describing the pioneering work of Charles William [Karl Wilhelm] Siemens (1823-1883), electrical engineer and metallurgist, and Wheatstone in relation to the development of the dynamo, page 105, 1867 Feb 19.

King's College London Archives

K/PP107/3/1 - Papers relating to electricity, magnetism and thermodynamics