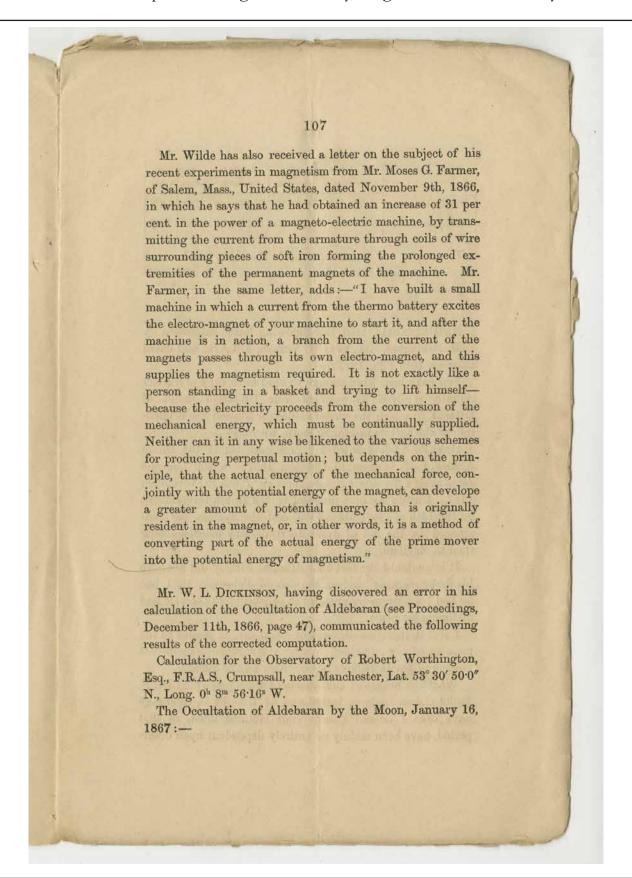

### K/PP107/3/1/20

Offprint from the Proceedings of the Literary and Philosophical Society of Manchester, Ordinary Meeting chaired by James Prescott Joule (1818-1889), physicist, describing the pioneering work of Charles William [Karl Wilhelm] Siemens (1823-1883), electrical engineer and metallurgist, and Wheatstone in relation to the development of the dynamo, page 107, 1867 Feb 19.